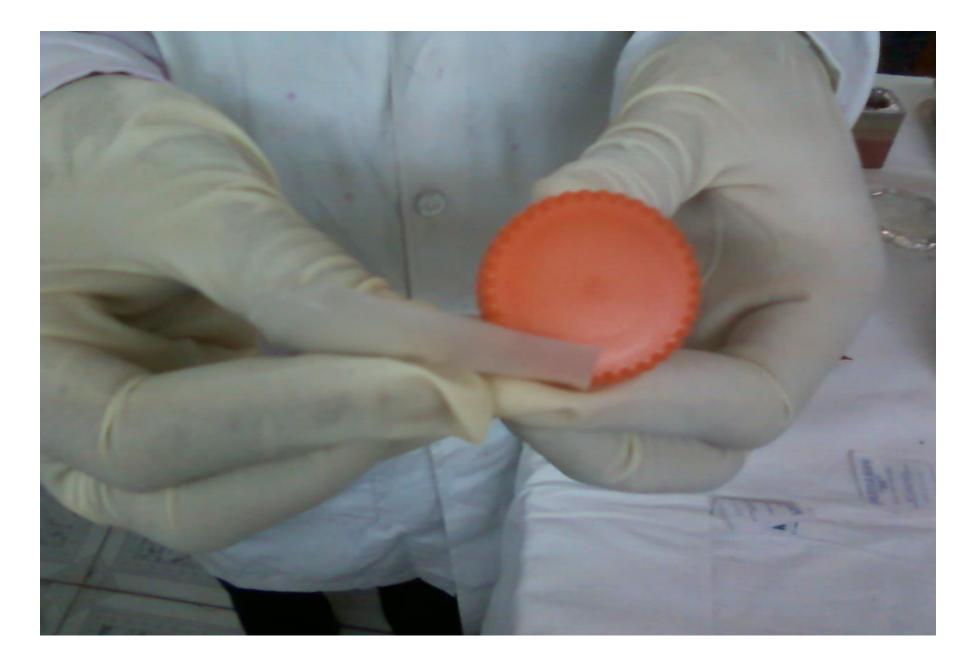

### PARAFILM TAPE FOR WRAPPING THE FALCON TUBE

On tube ,label following information full name of patient date of sample collection specimen type( A/B) name of DTC/DMC/TU