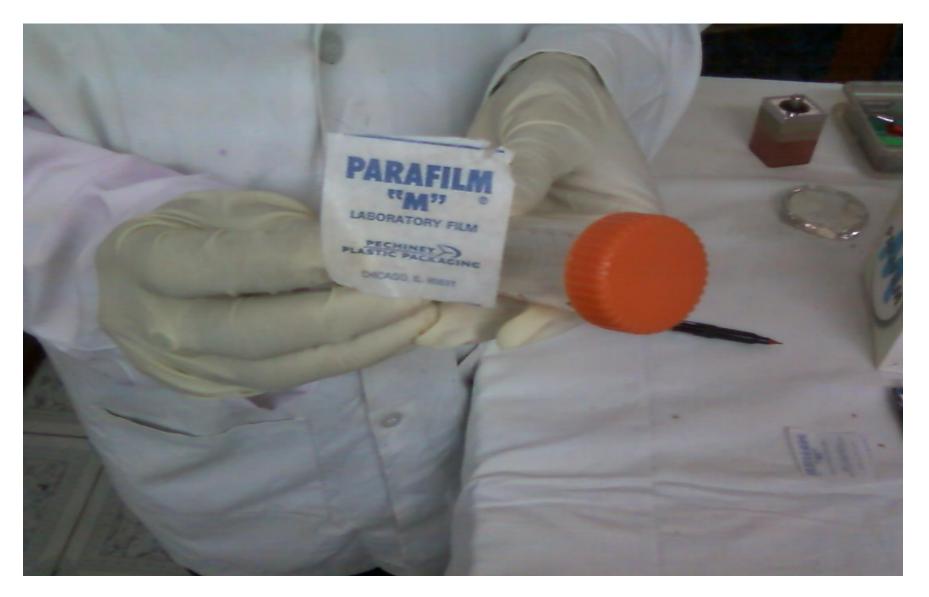

### PARAFILM TAPE FOR WRAPPING THE FALCON TUBE

On tube ,label following information full name of patient date of sample collection specimen type( A/B) name of DTC/DMC/TU