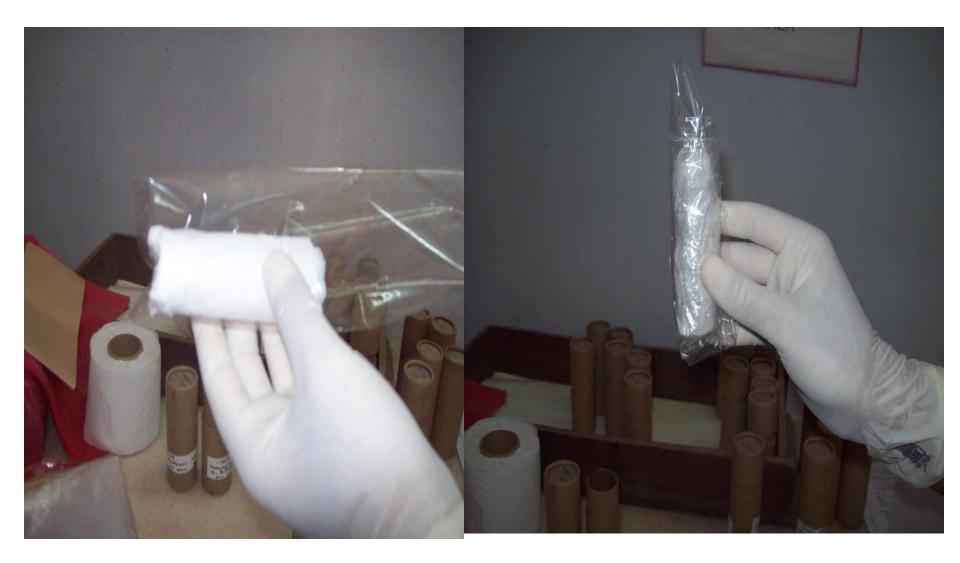

### Put the entire wrapped bottle in a polythene bag and fold the bag

Put Annexure I & II in another polythene bag and fold the bag Now wrap the form contain bag along with packed bottle

Label the card box container with following information Full name of patient Date of collection Specimen type (A / B) Name of DTC BMW logo

Insert the packed bottle along with the forms in Card box container & mark an arrow indicating –This Side Up

Wrap adhesive tape on card box container and keep all cardbox container in another box and send to IRL