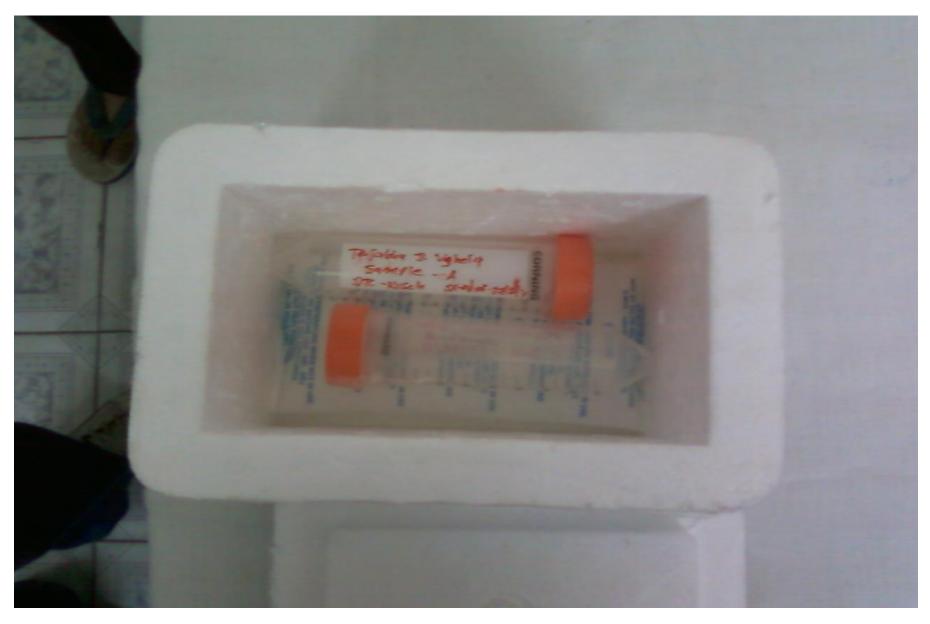

#### KEEP ONE PREFREEZED ( -20 DEGREE FOR 48 HOURS) ICE GEL PACK IN

#### THERMOCOL BOX.

### KEEP FALCON TUBES <u>WITHOUT</u> WRAPPING WITH TISSUE PAPER IN BOX.