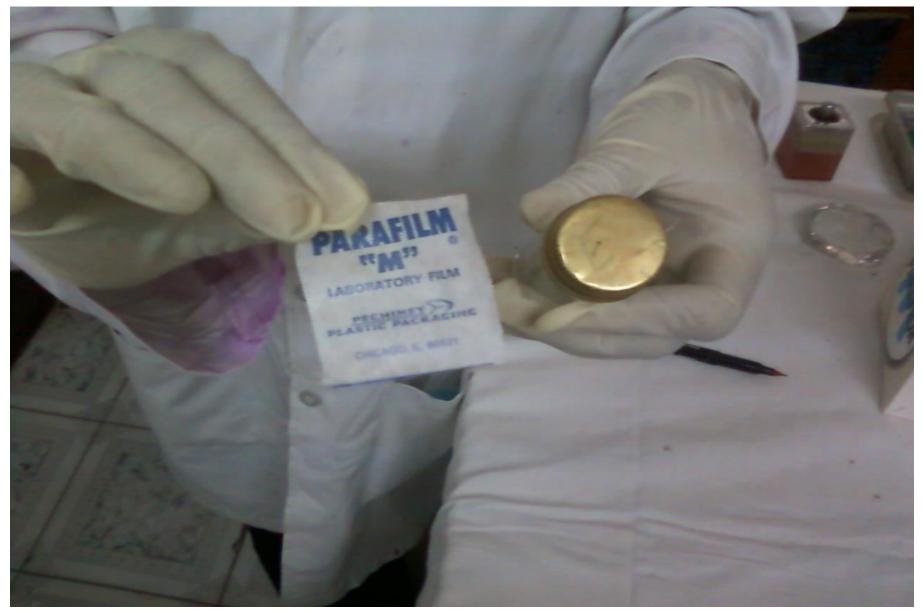

### PARAFILM TAPE FOR WRAPPING THE FALCON TUBE

On tube ,label following information full name of patient date of sample collection specimen type( A/B) name of DTC/DMC/TU