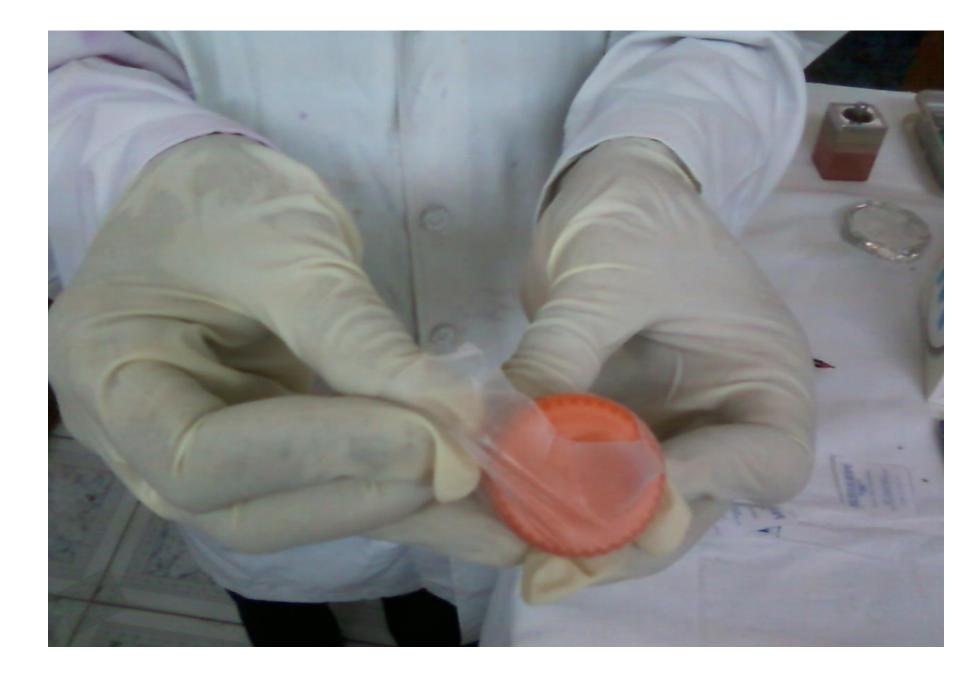

### PARAFILM TAPE FOR WRAPPING THE FALCON TUBE

On tube ,label following information full name of patient date of sample collection specimen type( A/B) name of DTC/DMC/TU