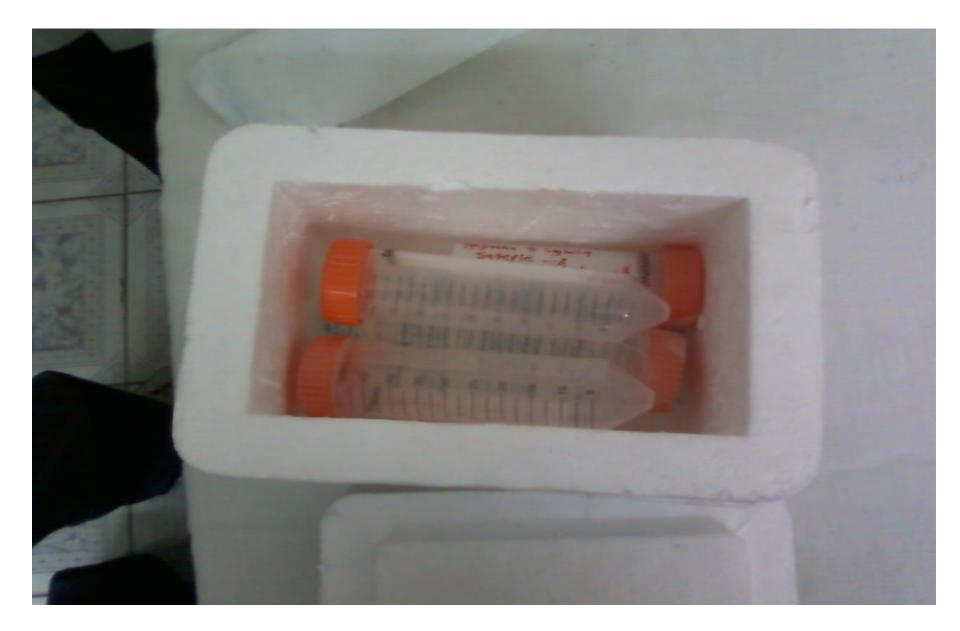

#### KEEP 4 FALCON TUBES FOR 2 PATIENTS IN BOX

#### KEEP ANOTHER PREFREZED ICE GEL PACK ON FALCON TUBES.