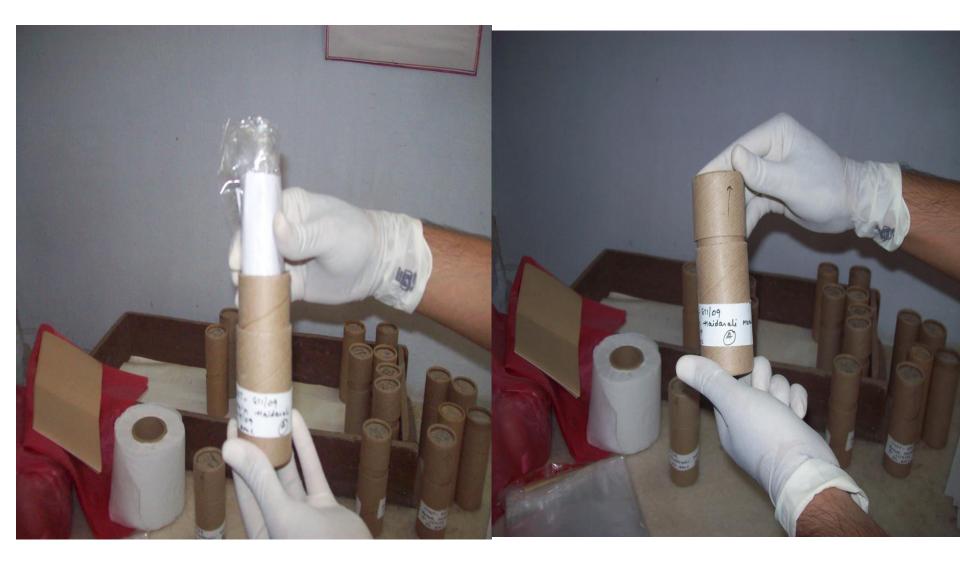

### Put the entire wrapped bottle in a polythene bag and fold the bag

Put Annexure I & II in another polythene bag and fold the bag Now wrap the form contain bag along with packed bottle

Label the card box container with following information Full name of patient Date of collection Specimen type (A / B) Name of DTC BMW logo

Insert the packed bottle along with the forms in Card box container & mark an arrow indicating –This Side Up

Wrap adhesive tape on card box container and keep all cardbox container in another box and send to IRL