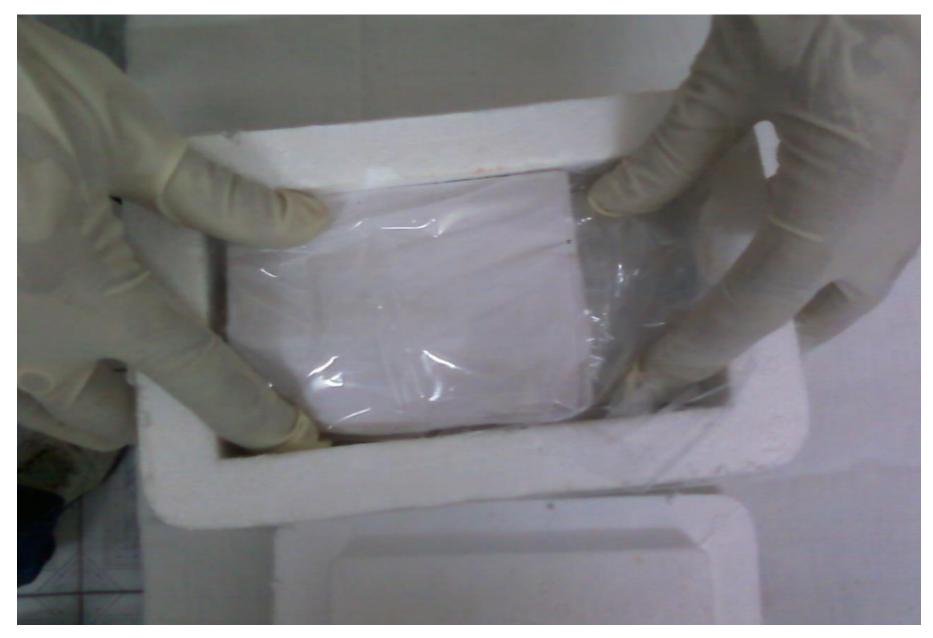

#### KEEP ANOTHER PREFREZED ICE GEL PACK ON FALCON TUBES.

#### KEEP ANNEXURE- I & II IN POLYTHENE BAG AND KEEP IN BOX.