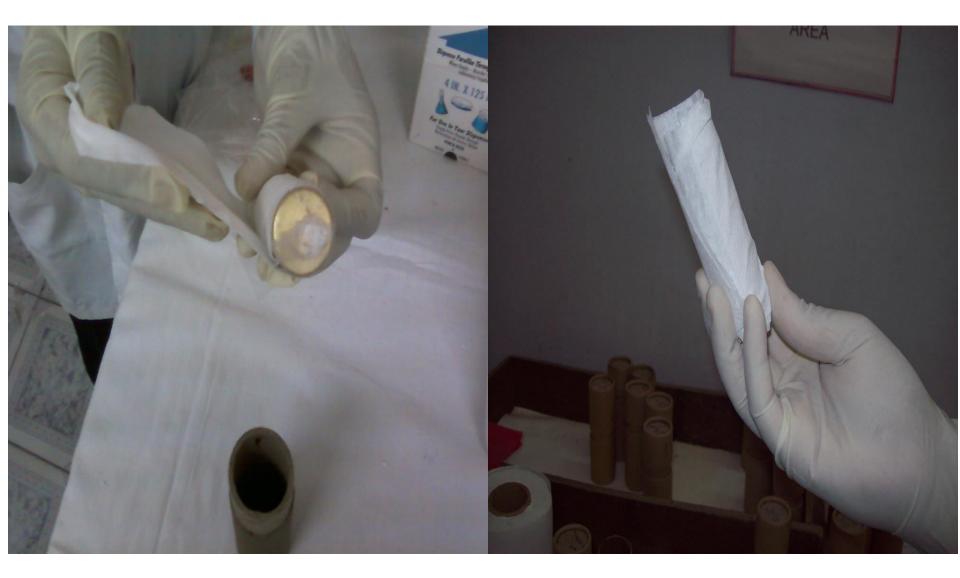

# Wrap the PARAFILM tape on the cap of bottle / Mac Cartney bottle)

On bottle, label following information Full Name of the patients Date of collection of sample Specimen type (A / B) Name of DTC

Wrap the entire bottle with toilet tissue paper roll, as absorbent in case of leakage

### Put the entire wrapped bottle in a polythene bag and fold the bag

Put Annexure I & II in another polythene bag and fold the bag Now wrap the form contain bag along with packed bottle

Label the card box container with following information Full name of patient Date of collection Specimen type (A / B) Name of DTC BMW logo