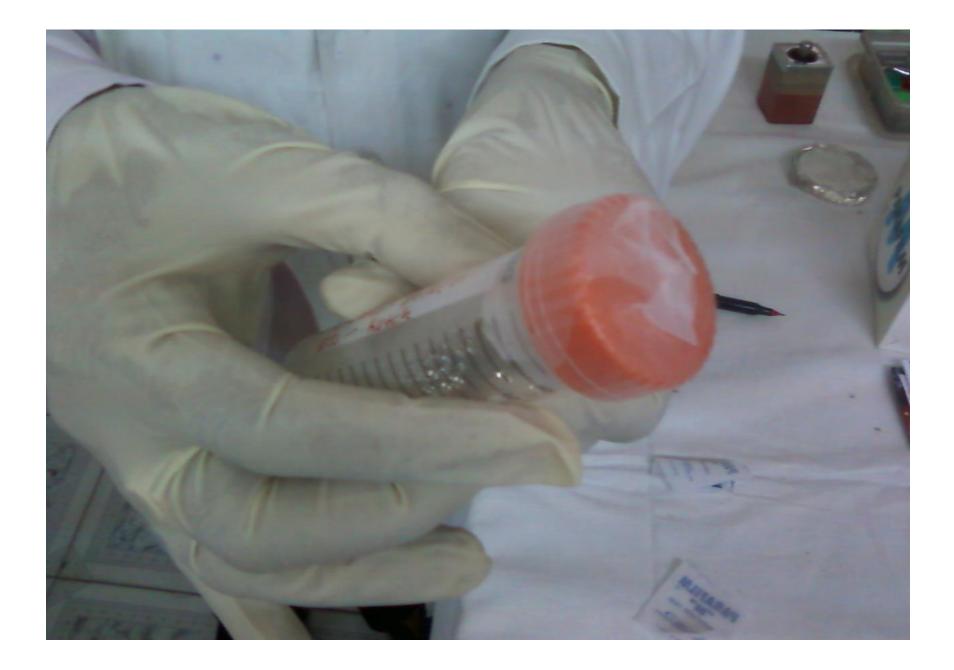

### PARAFILM TAPE FOR WRAPPING THE FALCON TUBE

On tube ,label following information full name of patient date of sample collection specimen type( A/B) name of DTC/DMC/TU

### KEEP FALCON TUBES <u>WITHOUT</u> WRAPPING WITH TISSUE PAPER IN BOX.