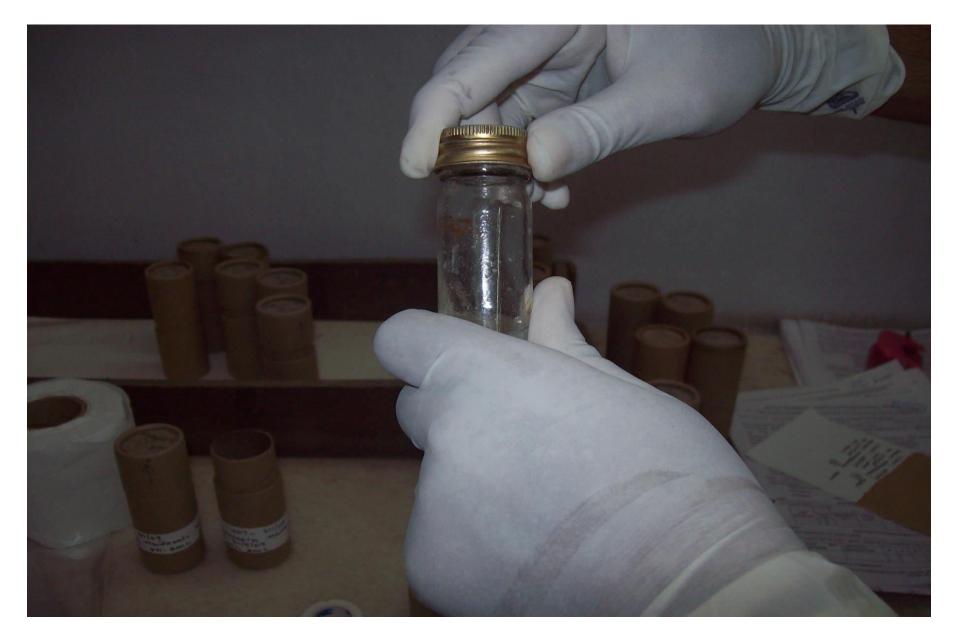

### PARAFILM TAPE FOR WRAPPING THE FALCON TUBE

On tube ,label following information full name of patient date of sample collection specimen type( A/B) name of DTC/DMC/TU

# Wrap the PARAFILM tape on the cap of bottle / Mac Cartney bottle)

On bottle, label following information Full Name of the patients Date of collection of sample Specimen type (A / B) Name of DTC

Wrap the entire bottle with toilet tissue paper roll, as absorbent in case of leakage