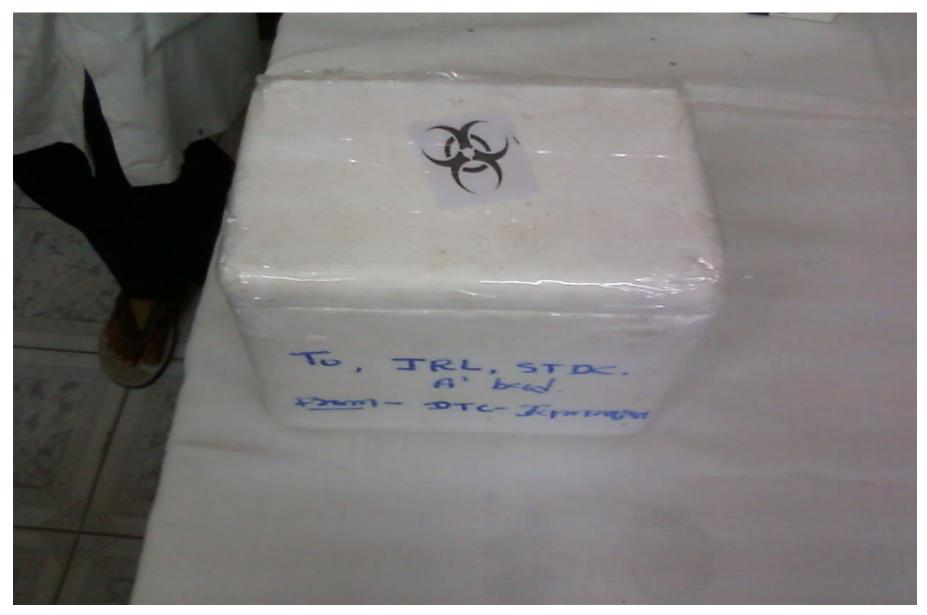

# WRAP THE BOX WITH BROWNTAPE/ ADHESIVE TAPE WITH BMW LOGO and ADDRESS .

FOR followup samples pls. send samples in CPC (supplied by IRL) Mac Macrteny bottles.