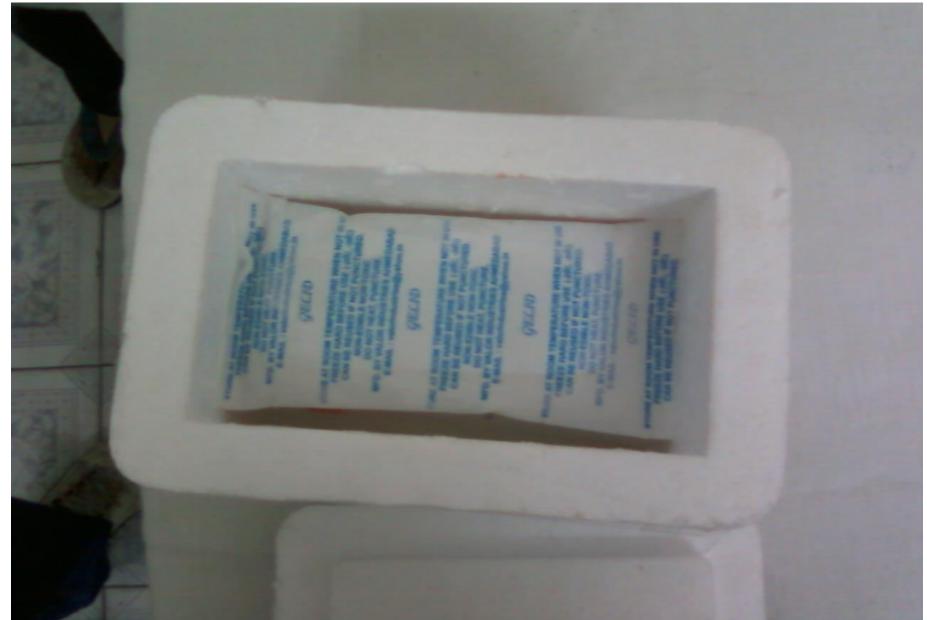

#### KEEP ONE PREFREEZED ( -20 DEGREE FOR 48 HOURS) ICE GEL PACK IN

#### THERMOCOL BOX.

### KEEP FALCON TUBES <u>WITHOUT</u> WRAPPING WITH TISSUE PAPER IN BOX.

#### KEEP 4 FALCON TUBES FOR 2 PATIENTS IN BOX