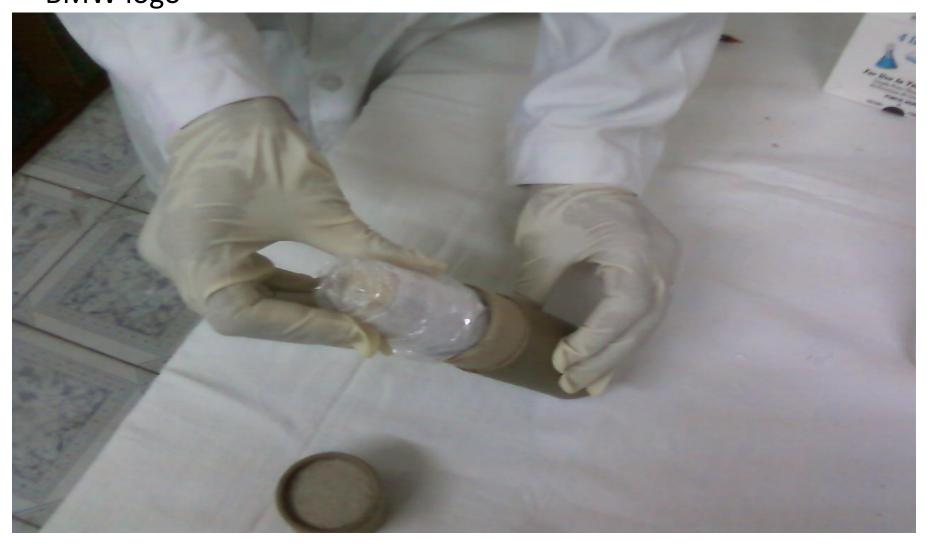

# Wrap the PARAFILM tape on the cap of bottle / Mac Cartney bottle)

On bottle, label following information Full Name of the patients Date of collection of sample Specimen type (A / B) Name of DTC

Wrap the entire bottle with toilet tissue paper roll, as absorbent in case of leakage

### Put the entire wrapped bottle in a polythene bag and fold the bag

Put Annexure I & II in another polythene bag and fold the bag Now wrap the form contain bag along with packed bottle

Label the card box container with following information Full name of patient Date of collection Specimen type (A / B) Name of DTC BMW logo