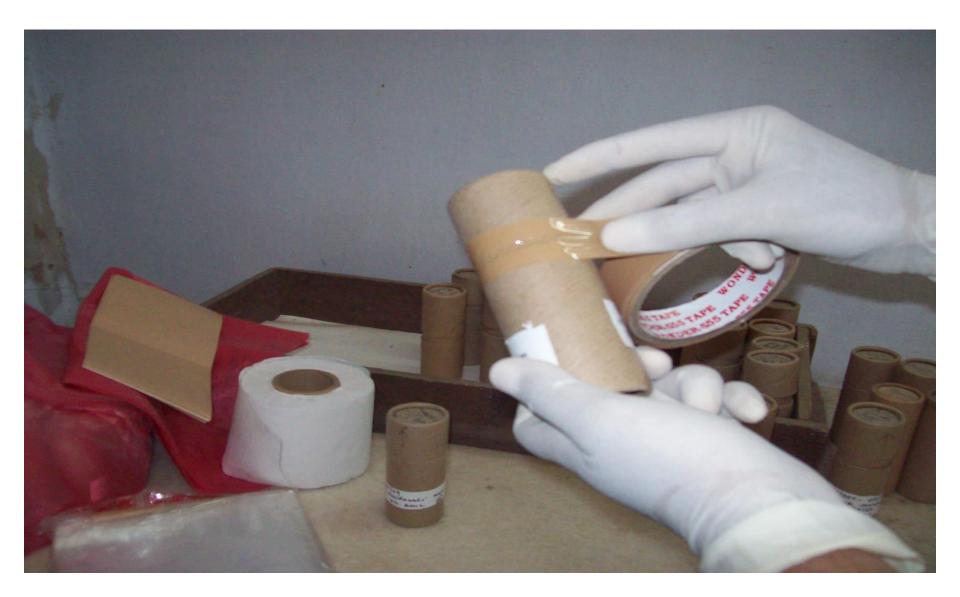

Insert the packed bottle along with the forms in Card box container & mark an arrow indicating –This Side Up

Wrap adhesive tape on card box container and keep all cardbox container in another box and send to IRL