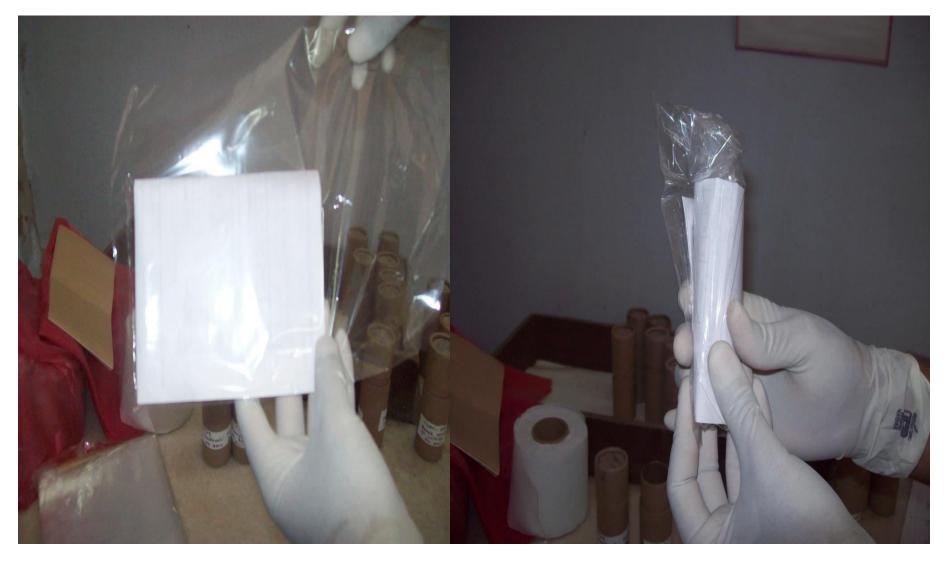

### PARAFILM TAPE FOR WRAPPING THE FALCON TUBE

On tube ,label following information full name of patient date of sample collection specimen type( A/B) name of DTC/DMC/TU

# Wrap the PARAFILM tape on the cap of bottle / Mac Cartney bottle)

On bottle, label following information Full Name of the patients Date of collection of sample Specimen type (A / B) Name of DTC

Wrap the entire bottle with toilet tissue paper roll, as absorbent in case of leakage