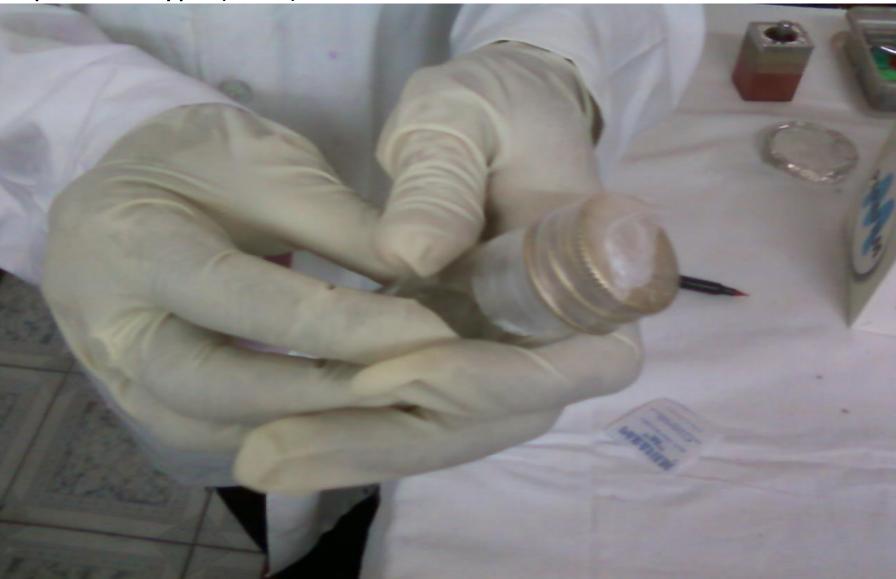

# Wrap the PARAFILM tape on the cap of bottle / Mac Cartney bottle)

On bottle, label following information Full Name of the patients Date of collection of sample Specimen type (A / B) Name of DTC

Wrap the entire bottle with toilet tissue paper roll, as absorbent in case of leakage