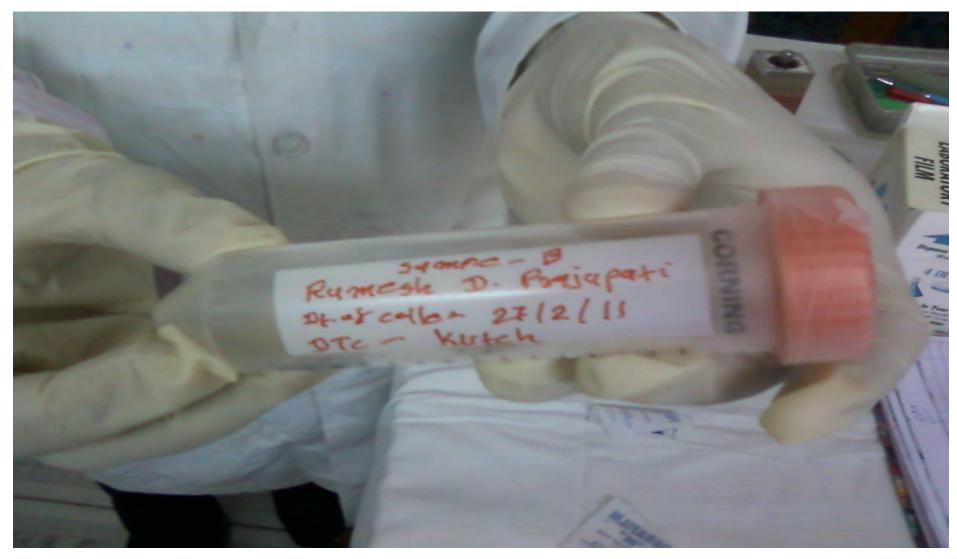

### PARAFILM TAPE FOR WRAPPING THE FALCON TUBE

On tube ,label following information full name of patient date of sample collection specimen type( A/B) name of DTC/DMC/TU